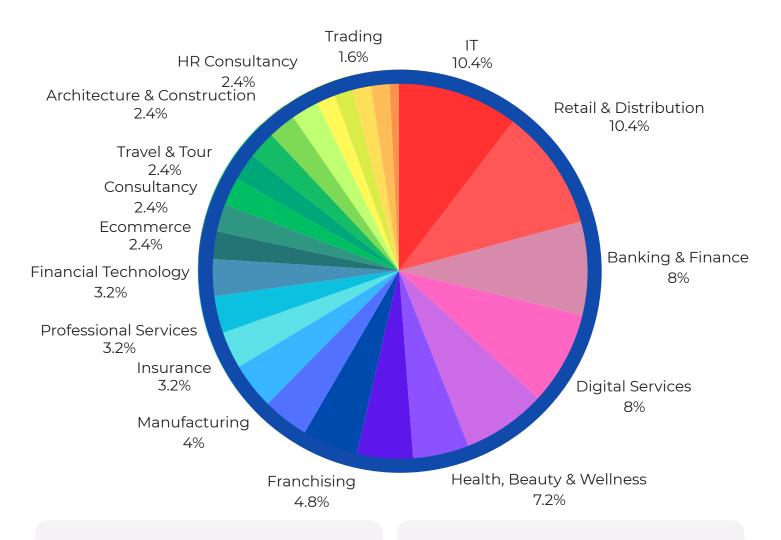

#### **Event Overview** Business Solutions & Opportunities

- **10.40%** IT
- 10.40% Retail & Distribution
  - 8.00% Banking & Finance
  - 8.00% Digital Services
  - 7.20% Health, Beauty & Wellness
  - **4.80%** Freight Forwarding and Logistics
  - 4.80% Media & Advertising
  - 4.80% Franchising
  - 4.00% Food & Beverage
  - 4.00% Manufacturing
  - 3.20% Insurance
  - 3.20% Professional Services
  - 3.20% Financial Technology

- 2.40% Travel & Tour
- 2.40% Architecture &
  - Construction
- 2.40% Accounting Services
- 2.40% HR Consultancy
- 2.40% Ecommerce
- 2.40% Consultancy
- 2.40% BPO
- 1.60% Automotive
- 1.60% Real Estate
- 1.60% Telecommunications
- 1.60% Trading
- 0.80% Others