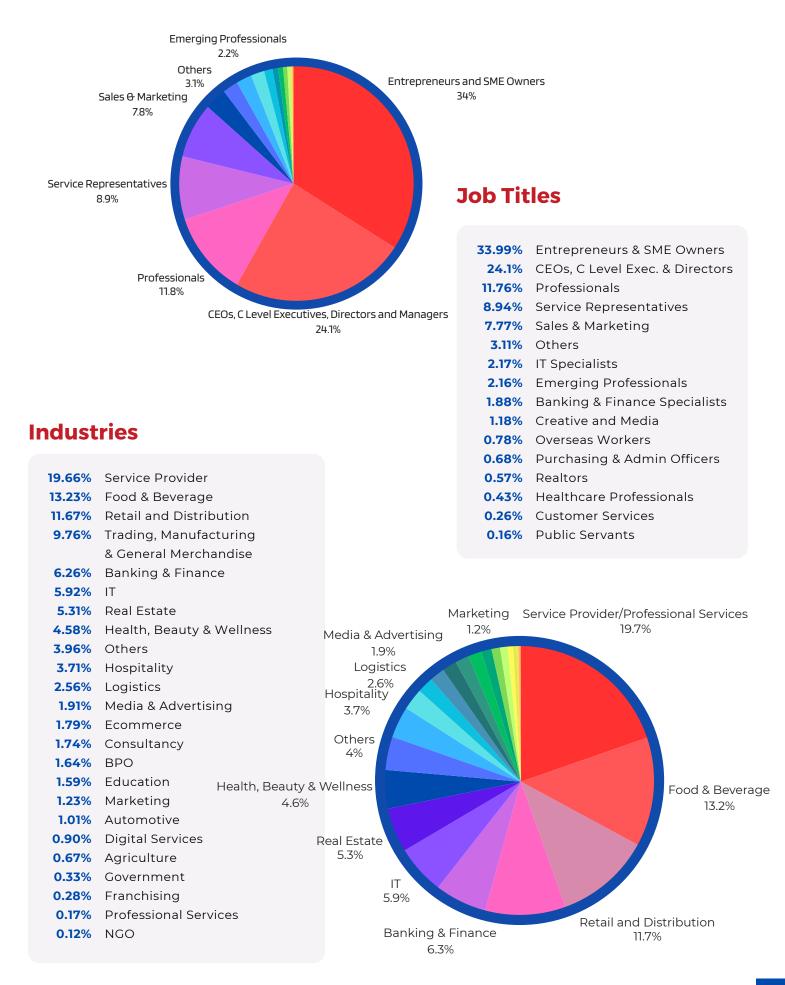

## 16th Philippine SME Business Expo & Conference



# **EVENT SPONSORS**

#### **Platinum Sponsors**











#### **Gold Sponsors**













#### **Silver Sponsors**





SECURITY BANK LANDI Skyro

PRU LIFE U.K.









#### **Event Overview**

The 16th Philippine SME Business Expo (PHILSME) was held on May 9-10, 2025, at the SMX Convention Center Manila in Pasay City, Metro Manila.

As the country's largest business-to-business trade show and conference for SMEs, startups, and entrepreneurs, the event gathered over 12,000+ attendees and 130+ sponsors and exhibitors offering a variety of business solutions and opportunities.



#### VISITOR DEMOGRAPHICS: JOB TITLES & INDUSTRIES



#### **Event Overview** Business Solutions & Opportunities



- **10.40%** IT
- 10.40% Retail & Distribution
  - 8.00% Banking & Finance
  - 8.00% Digital Services
  - 7.20% Health, Beauty & Wellness
  - **4.80%** Freight Forwarding and Logistics
  - 4.80% Media & Advertising
  - 4.80% Franchising
  - 4.00% Food & Beverage
  - 4.00% Manufacturing
  - 3.20% Insurance
  - 3.20% Professional Services
  - 3.20% Financial Technology

- 2.40% Travel & Tour
- 2.40% Architecture &
  - Construction
- 2.40% Accounting Services
- 2.40% HR Consultancy
- 2.40% Ecommerce
- 2.40% Consultancy
- 2.40% BPO
- 1.60% Automotive
- 1.60% Real Estate
- 1.60% Telecommunications
- 1.60% Trading
- 0.80% Others

#### **MESSAGE FROM THE CEO**

"The 16th PHILSME Business Expo was a success because of you.

Thank you