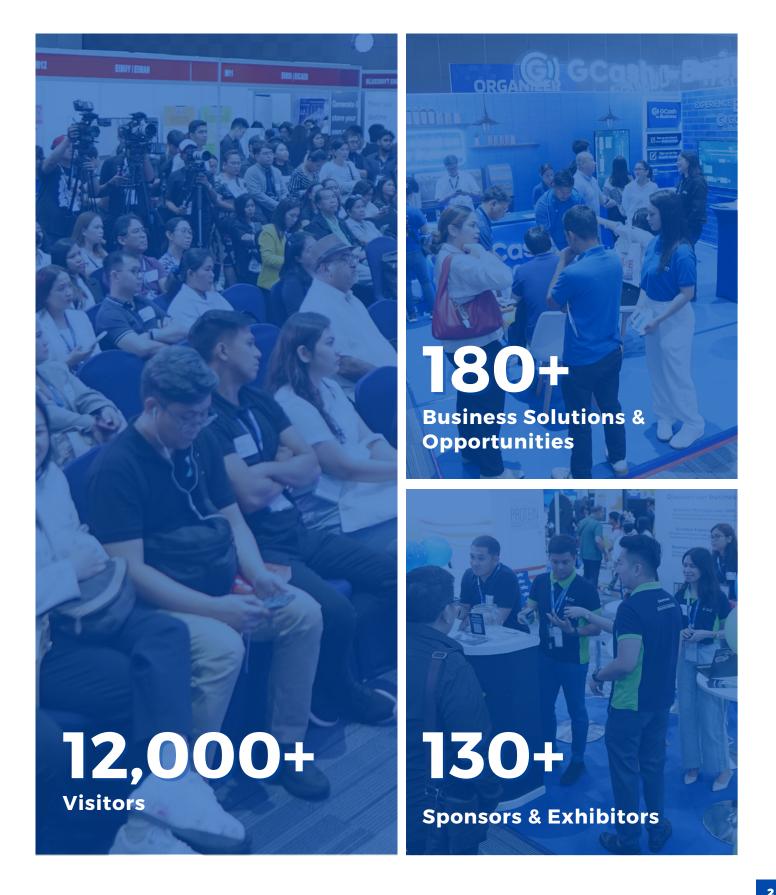

#### **Event Overview**

The 16th Philippine SME Business Expo (PHILSME) was held on May 9-10, 2025, at the SMX Convention Center Manila in Pasay City, Metro Manila.

As the country's largest business-to-business trade show and conference for SMEs, startups, and entrepreneurs, the event gathered over 12,000+ attendees and 130+ sponsors and exhibitors offering a variety of business solutions and opportunities.