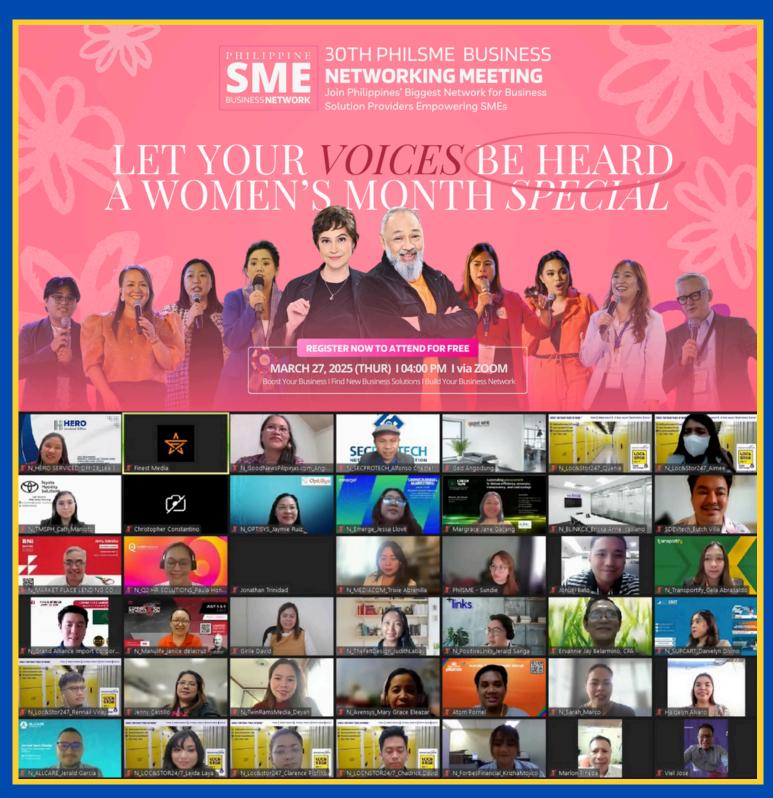

# New Year, New Connections: The 28th PHILSME Business Networking Meeting

The PHILSME community kicked off the new year with the 28th Business Networking Meeting, bringing together professionals, entrepreneurs, and business leaders eager to expand their networks and explore fresh opportunities.

The highlight of the event was the two networking breakout room sessions, where participants shared their personal and business visions for 2025. Instead of featuring a guest speaker, this session was all about the attendees – giving them the platform to articulate their goals, aspirations, and strategies for the year ahead.

### **Celebrating Big Wins and Exciting Announcements**

The meeting also recognized winners from exciting contests, including our **Premium Luggage Giveaway** and the **Viber business account promo**.

Another exciting announcement was the rebranding initiative in partnership with Design for Tomorrow. The lucky recipient of a full-scale rebranding service was **Touch of Green MNL**, whose inspiring journey resonated with the entire community.