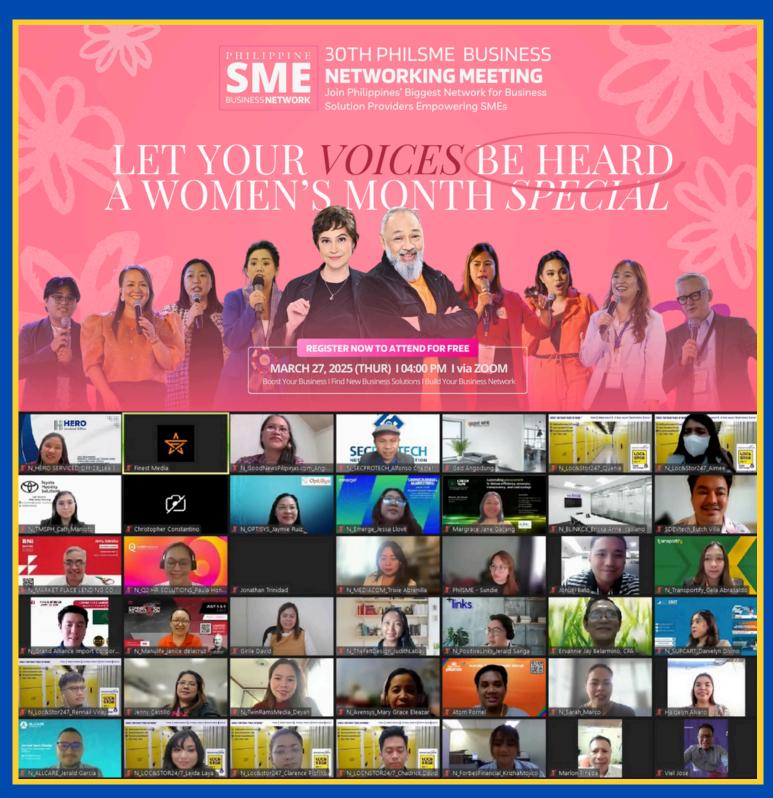

# New Year, New Connections: The 28th PHILSME Business Networking Meeting

The PHILSME community kicked off the new year with the 28th Business Networking Meeting, bringing together professionals, entrepreneurs, and business leaders eager to expand their networks and explore fresh opportunities.

### **Member and Exhibitor Spotlight**

The event also highlighted exhibitors and members of the PHILSME community.

### **Get to Know Some of our Exhibitors and Members:**

- 1. **Petnet Forex Solutions** is the corporate arm of Petnet, specializing in accessible and efficient B2B foreign exchange services.
- Company Representative: Ma. Jecca P. Masangkay, Trader
- Saucy Momma, established in 2023 by Kyle and Jacky Sotelo, is a culinary endeavor driven by a passion for flavorful cuisine and a commitment to food safety.
   Company Representative: Jackilyn Ann Sotelo Owner and Brand Manager
- 3. **CODE33** is a SaaS (Software-as-a-Service) technology solution and consulting company. CODE33 provides valuable intelligent solutions, process coherence, data accuracy, positive user experience, and time optimization. **Company Representative:** Ritchie Paz, Chief of Business Alliance and Partnership