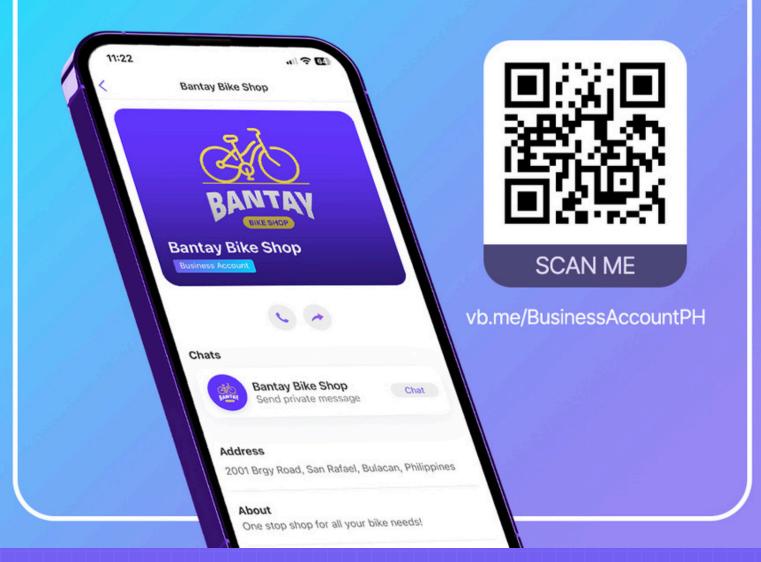

# Reach more customers with a **Business Profile** on Rakuten Viber

- 1. Create a Viber Business Account by Scanning the QR Code
- 2. Subscribe to PHILSME YouTube Channel and Share this Poster
- 3. Message Mai at +63916 642 7813 using your Viber Business Account

PROMO DURATION: UNTIL MARCH 27, 2025

Join the PhilSME Business Network and Expo Viber Community to stay connected and get exclusive updates!